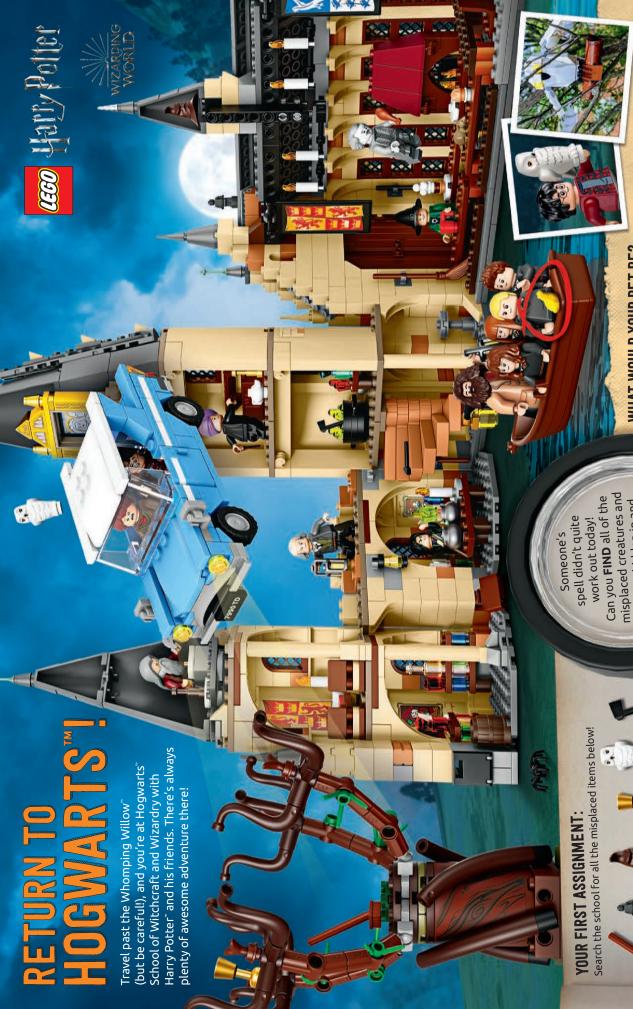

#### **BUILD A MICRO TIE FIGHTER!**

Construct your own micro-sized TIE Fighter using pieces from your LEGO° collection!

WHAT WOULD YOUR PET BE?

objects hidden in and around the castle?

Wollow Yellow

Harry has an owl, Neville has a frog, and Ron has a rat. Build and share what your creature would be! Then upload your photo to the **#Harry Potter**" and Fantastic Beasts group in the **LEGO**" **Life app** or send it in to LEGO Life Magazine Cool Creations (see the Cool Creations page 22 for instructions).

HARRY POTTER characters, names and related indicia are © & ™ Warner Bros. Entertainment Inc. WB SHIELD: © & ™ WBEI.

WIZARDING WORLD trademark and logo © & ™ Warner Bros. Entertainment Inc. Publishing Rights © JKR. (\$18)