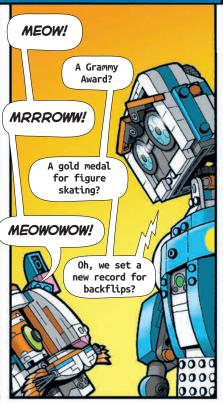

## WINNING GUESS!

VERNIE AND FRANKIE THE CAT TAKE A BREAK FROM CODING TO CATCH UP ON SOME NEWS!