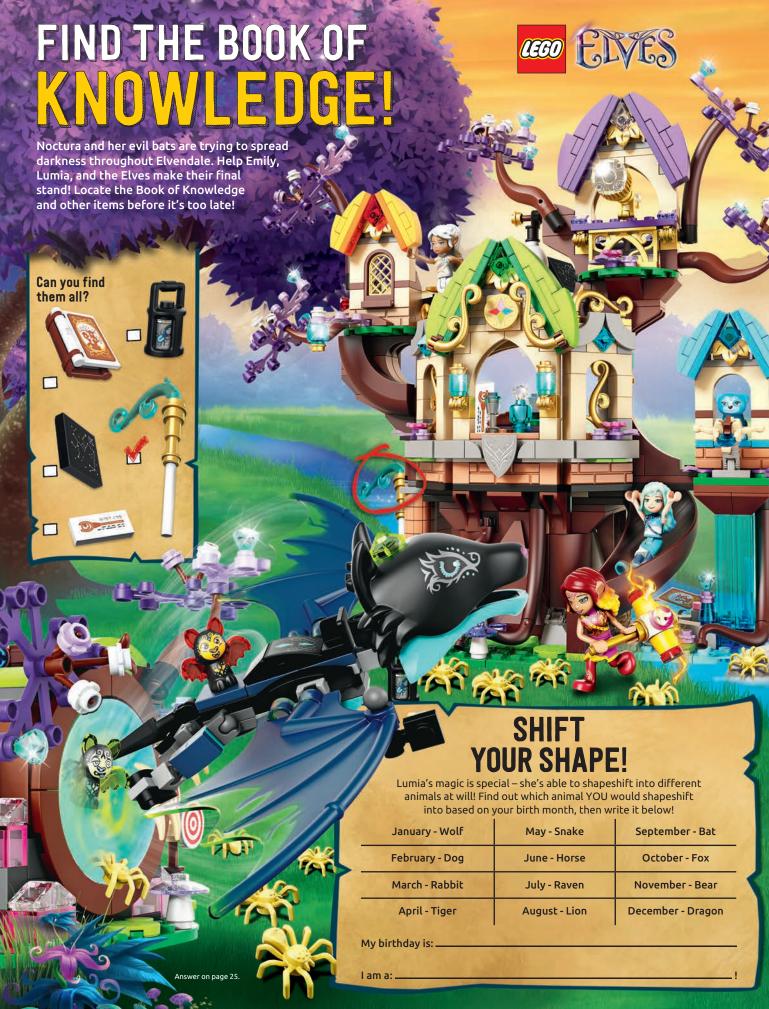

LEGO® DC Super Heroes | Pg. 7

LEGO Fantastic Beasts" | Pg. 12

- 1. Tina Goldstein
- 2. Gellert Grindelwald
- 3. Albus Dumbledore
- 4. Leta Lestrange
- 5. Newt Scamander

LEGO Unikitty" | Pg. 13

LEGO Elves | Pg. 19