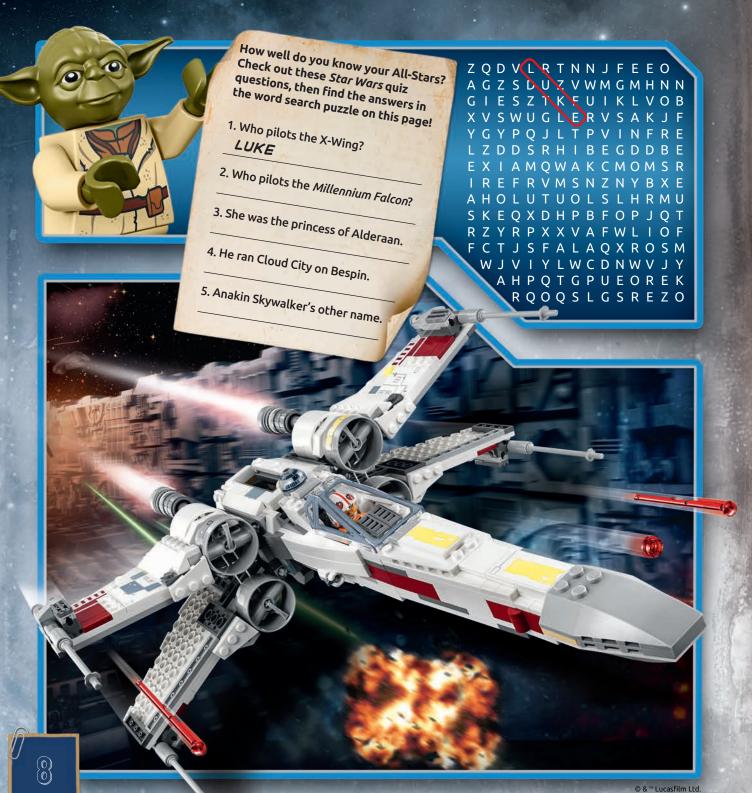

# LEGO STAR WARS ACTION ANYWHERE...

One of the great things about the *Star Wars* saga is that it takes place in different times, from the classic fight against the Empire to the battle to stop the First Order. There are LEGO° *Star Wars* sets from every era of the story, so you have lots of places and times to choose from when you create your own adventures!

After you build the TIE Fighter, check out the #Star Wars" group in the LEGO° Life app for the microbuild of Luke's X-Wing. Who will win?

WHAT WAS YOUR YOU BUILT THIS YEAR?

SHARE YOUR CREATIONS IN THE LEGO° LIFE APP AND SEE HOW MANY

LEGO Star Wars" | Pg. 8

- 1. Luke
- 2. Han Solo
- 3. Leia
- 4. Lando
- 5. Darth Vader

- Pg. 10
- 1. True
- 2. False
- 3. True
- 4. True
- 5. False