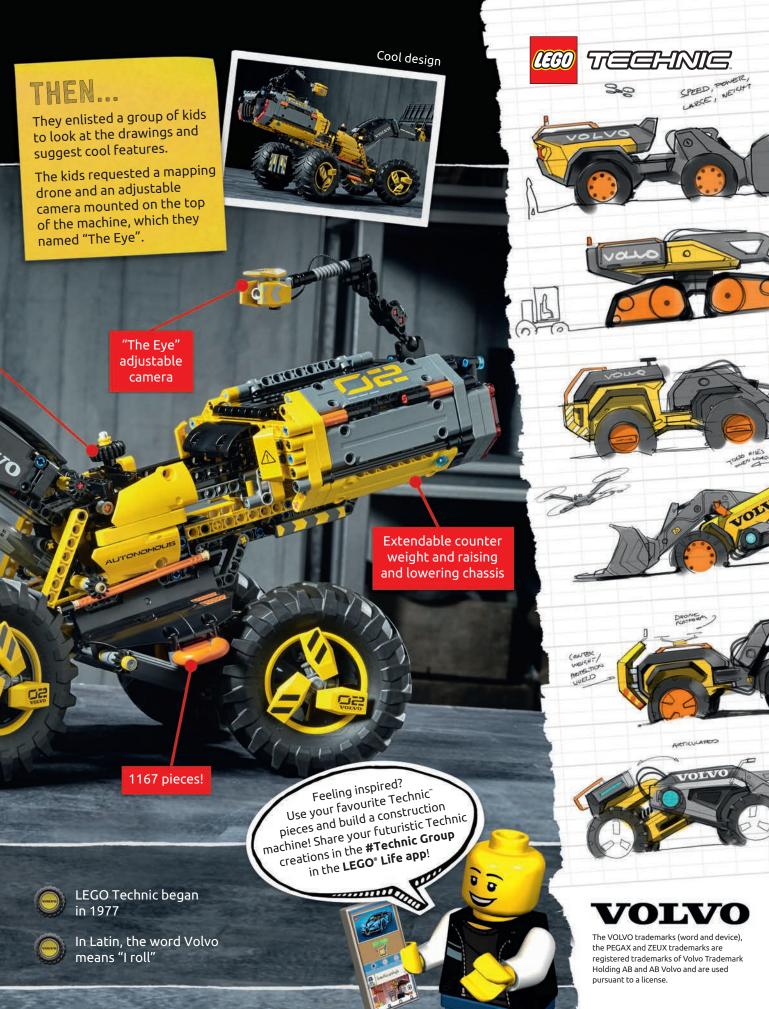

love getting together with my

girls to do fun missions around Heartlake City!

team up to create a cool, exclusive, futuristic construction machine!

Huge tires with gripping treads and futuristic rims

## FIRST...

The design teams created an initial sketch for the awesome machine they wanted to create.

Fully articulated four-wheel steering

Working boom and bucket

Equipped with a mapping drone

## DID YOU KNOW...

The 4 basic LEGO® Technic® components are: Axles, beams, gears and pegs