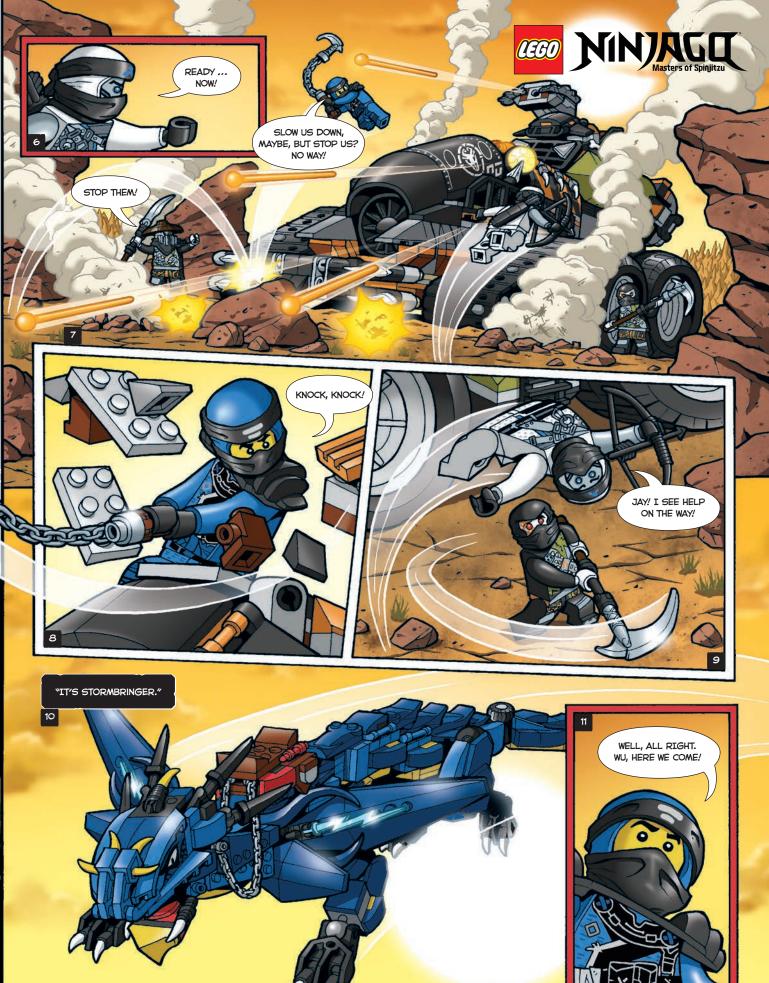

#### IN THIS ISSUE:



LEGO" STAR WARS" ALL STARS!



LEGO MINECRAFT" MANIA!



FUN WITH SOME FRIENDS!







LEGO° Life Magazine

For information about LEGO® Life visit **LEGO.com/life** 



LEGO Life Magazine PO Box 3384 Slough SL1 OBJ 00800 5346 5555



**LEGO Life New Zealand** Suite 5.2, 27 Gillies Avenue Newmarket, Auckland, 1023 Freecall 0800 480 381



**LEGO Life Australia** Locked bag 2240 North Ryde BC, NSW, 1670 Freecall 1800 823757



#### PARENTS!

Do you have kids aged 5-9 years old? Then this magazine is perfect for them. Older kids will love the **LEGO® Life app**, available for free in the App Store and Google Play.







## **BRING DOWN** ER EYE! Help Batman<sup>™</sup> navigate the maze to reach Brother Eye and take it down with the Batjet's stud shooters! Make sure you avoid O.M.A.C's power blasts! **FINISH** Brother Eye lights up in the dark stands for Omni Mind sky... don't let it see you, and Community. These and beware of powerful cyborgs really the talons! pack a punch! l've come equipped with 11 weapons and elements. Customise my Batjet and prepare START for battle! *lego* BATMAN: TM & @ DC Comics. @ Warner Bros. Entertainment Inc. (2018) Answer on page 25.

# LEGO STAR WARS ACTION ANYWHERE...

One of the great things about the *Star Wars* saga is that it takes place in different times, from the classic fight against the Empire to the battle to stop the First Order. There are LEGO° *Star Wars*