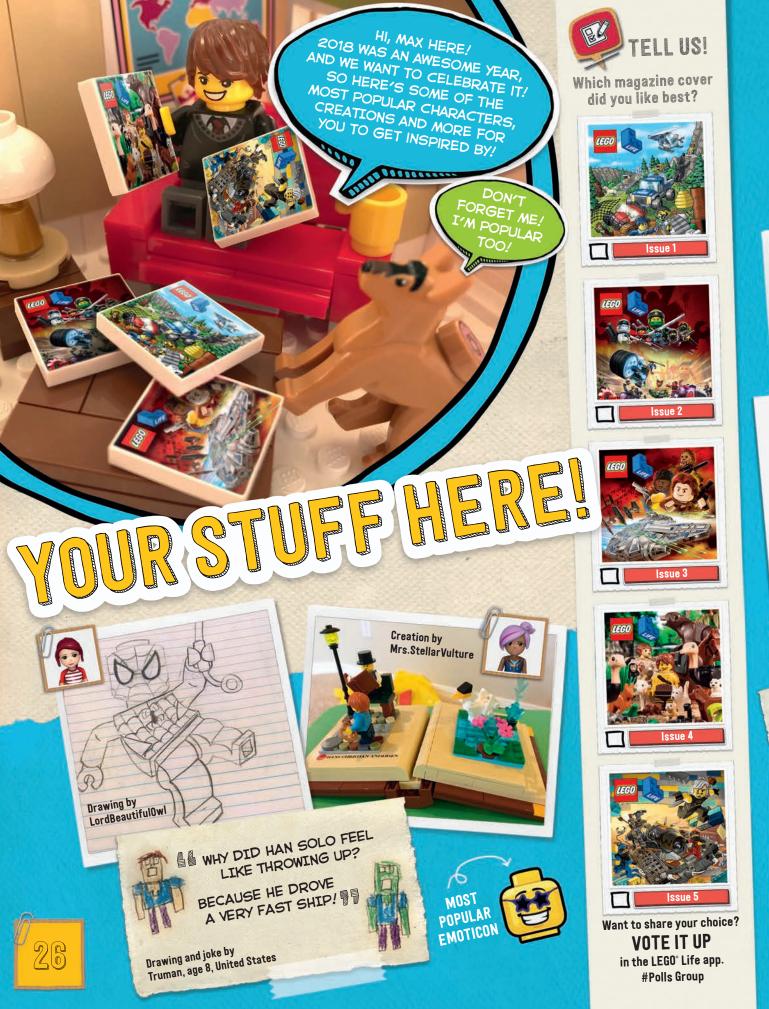

## WILL YOU BE IN ONE OF OUR NEXT MAGAZINES?

Check out these awesome models made by kids like you from all around the world!

Share what you've been building! Find out how you can send in your photo by going to **LEGO.com/life** and selecting 'Magazine'. It's easy and fun, and maybe your Cool Creation could appear in a future issue of the magazine!

WHAT WAS YOUR YOU BUILT THIS YEAR?

SHARE YOUR CREATIONS IN THE LEGO° LIFE APP AND SEE HOW MANY

LEGO Star Wars" | Pg. 8

- 1. Luke
- 2. Han Solo
- 3. Leia
- 4. Lando
- 5. Darth Vader

- Pg. 10
- 1. True
- 2. False
- 3. True
- 4. True
- 5. False

MOST POPULAR CHARACTER!