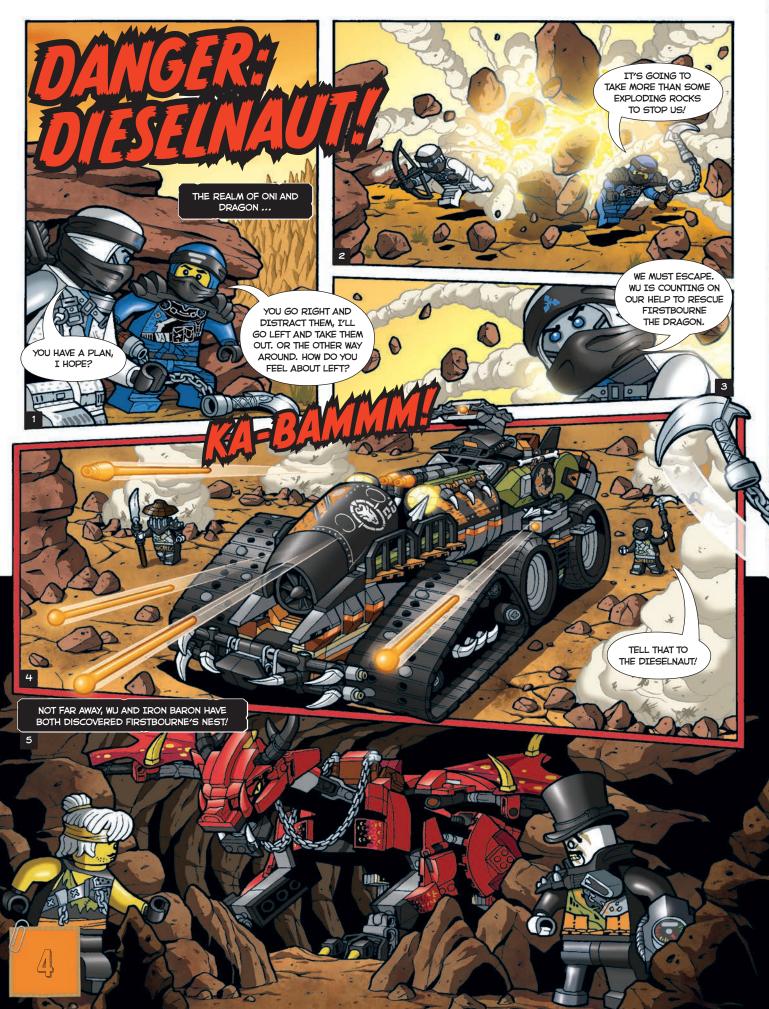

#### IN THIS ISSUE:



LEGO" STAR WARS" ALL STARS!



LEGO MINECRAFT" MANIA!



FUN WITH SOME FRIENDS!







LEGO° Life Magazine

For information about LEGO® Life visit **LEGO.com/life** 



LEGO Life Magazine PO Box 3384 Slough SL1 OBJ 00800 5346 5555



**LEGO Life New Zealand** Suite 5.2, 27 Gillies Avenue Newmarket, Auckland, 1023 Freecall 0800 480 381



**LEGO Life Australia** Locked bag 2240 North Ryde BC, NSW, 1670 Freecall 1800 823757



#### PARENTS!

Do you have kids aged 5-9 years old? Then this magazine is perfect for them. Older kids will love the **LEGO® Life app**, available for free in the App Store and Google Play.







## **BRING DOWN** ER EYE! Help Batman<sup>™</sup> navigate the maze to reach Brother Eye and take it down with the Batjet's stud shooters! Make sure you avoid O.M.A.C's power blasts! **FINISH** Brother Eye lights up in the dark stands for Omni Mind sky... don't let it see you, and Community. These and beware of powerful cyborgs really the talons! pack a punch! l've come equipped with 11 weapons and elements. Customise my Batjet and prepare START for battle! *lego* BATMAN: TM & @ DC Comics. @ Warner Bros. Entertainment Inc. (2018) Answer on page 25.

# LEGO STAR WARS ACTION ANYWHERE...

One of the great things about the *Star Wars* saga is that it takes place in different times, from the classic fight against the Empire to the battle to stop the First Order. There are LEGO° *Star Wars