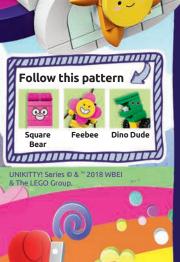

## UNIKINGDOM MAZE!

CEGO THE PARTY OF THE PARTY OF

Follow the pattern of faces in the sequence key below. Help Unikitty navigate the maze to reach her brother! You can move up, down, and sideways through the maze, as long as you follow the sequence.