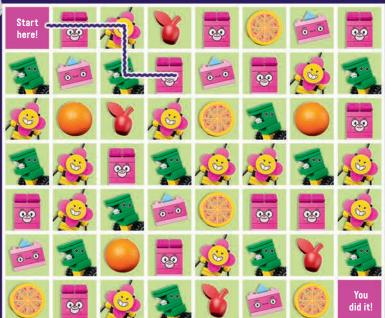

## UNIKINGDOM MAZE!

CEGO THE PARTY OF THE PARTY OF

Follow the pattern of faces in the sequence key below. Help Unikitty navigate the maze to reach her brother! You can move up, down, and sideways through the maze, as long as you follow the sequence.