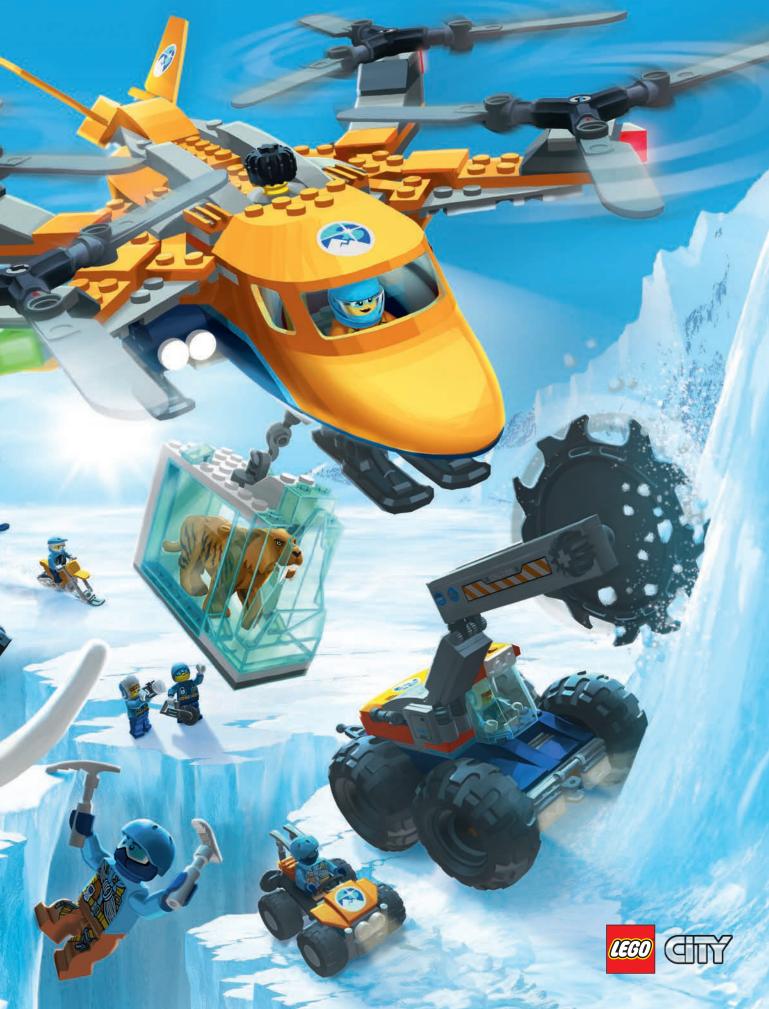

Life app!



☐ Murtlap

☐ Erumpent

**Occamy** 

☐ Mooncalf ☐ Thunderbird

## ZARDLY WORD SEARCH

FANTASTIC BEASTS characters, names and related indicia are © & ™ Warner Bros. Entertainment Inc. WB SHIELD: © & ™ WBEI. WIZARDING WORLD trademark and logo © & ™ Warner Bros. Entertainment Inc. Publishing Rights © JKR. (s18)



MATCH UP THE WIZARDS

Tina Grindelwald Gellert Dumbledore Albus Scamander

Leta Goldstein Newt Lestrange





## WINNING GUESS!

VERNIE AND FRANKIE THE CAT TAKE A BREAK FROM CODING TO CATCH UP ON SOME NEWS!







## UNIKINGDOM MAZE!

CEGO THE PARTY OF THE PARTY OF

Follow the pattern of faces in the sequence key below. Help Unikitty navigate the maze to reach her brother! You can move up, down, and sideways through the maze, as long as you follow the sequence.











their favourite selfies from the year! Add your Your LEGO® Friends from Heartlake show off own comments to their photos too!

O Maso

3





Headed outside to play basketball! #ballislife



Stay hydrated sporty girl!





I've got a winning smile AND a winning race kart! #fbf to the Heartlake City Race!



Stephanie Singer, dancer and winner!! Emma 🛮 Oooh! I took this picture! 🤗 What an awesome race! 🚰





#motherearth #protecttheplanet Join me and other city residents as we clean up Heartlake Lake!



Emma I love the paint job on your truck!











Come visit me downtown for your very own masterpiece!



Cute kitty! Meow-wow! 😂



Andrea YESSSSS GIRRRRLLLL PAINT!



barbecue at a time! Helping raise Solving your snack attacks one money for a local charity!



love getting together