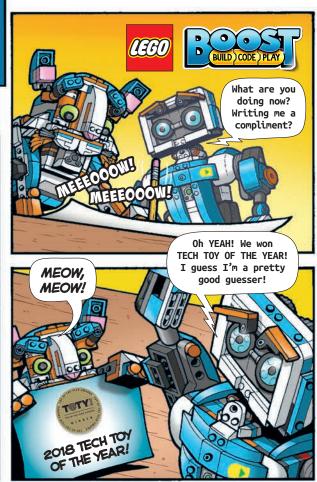

## WINNING GUESS!

VERNIE AND FRANKIE THE CAT TAKE A BREAK FROM CODING TO CATCH UP ON SOME NEWS!