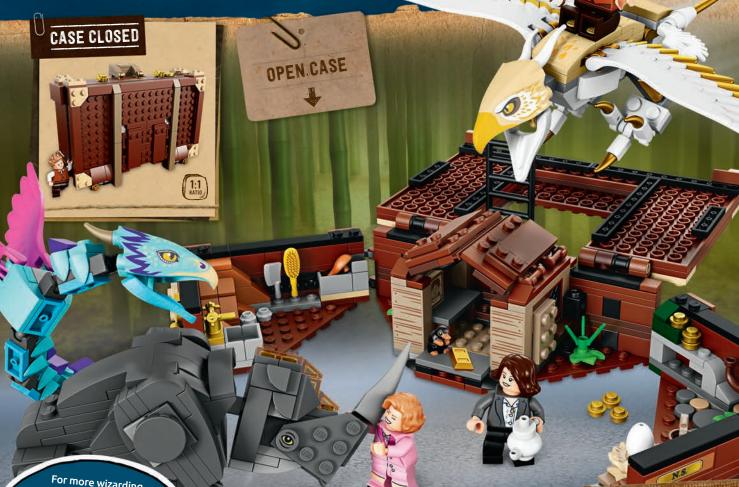

## **NEWT SCAMANDER'S CASE OF** MAGICAL BEAST

The creatures inside Newt Scamander's case and in the Wizarding World are curious and strange! Find and circle all creatures in the word search!

For a bonus challenge, see if you can match the last names with the first names of the characters in Fantastic Beasts. Only true wizards can complete both challenges!

For more wizarding mischief and mayhem check out the #Harry Potter" and Fantastic Beasts group when you log into the LEGO° Life app!

☐ Murtlap

☐ Erumpent

**Occamy** 

☐ Mooncalf ☐ Thunderbird