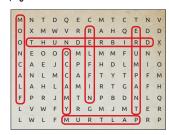

## **NEWT SCAMANDER'S CASE OF** MAGICAL BEAST

The creatures inside Newt Scamander's case and in the Wizarding World are curious and strange! Find and circle all creatures in the word search!

For a bonus challenge, see if you can match the last names with the first names of the characters in Fantastic Beasts. Only true wizards can complete both challenges!

For more wizarding mischief and mayhem check out the #Harry Potter" and Fantastic Beasts group when you log into the LEGO° Life app!

☐ Murtlap

☐ Erumpent

**Occamy** 

☐ Mooncalf ☐ Thunderbird

## ZARDLY WORD SEARCH

FANTASTIC BEASTS characters, names and related indicia are © & ™ Warner Bros. Entertainment Inc. WB SHIELD: © & ™ WBEI. WIZARDING WORLD trademark and logo © & ™ Warner Bros. Entertainment Inc. Publishing Rights © JKR. (s18)

MATCH UP THE WIZARDS

Tina Grindelwald Gellert Dumbledore Albus Scamander

Leta Goldstein Newt Lestrange