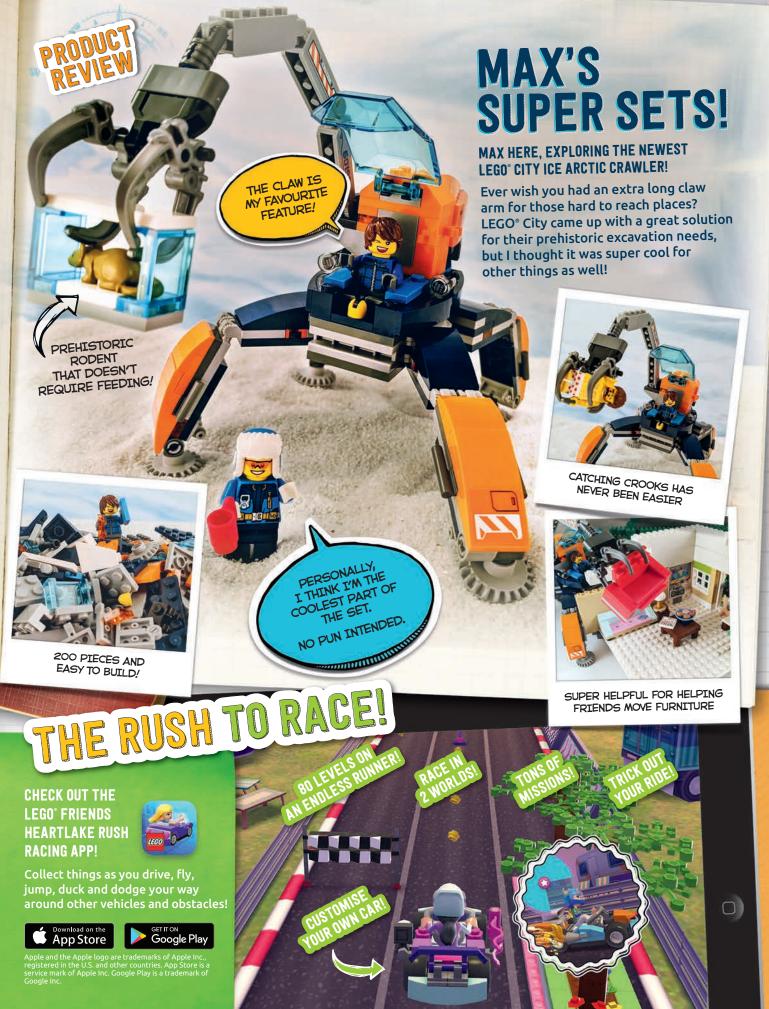

love getting together with my

girls to do fun missions around Heartlake City!

team up to create a cool, exclusive, futuristic construction machine!

Huge tires with gripping treads and futuristic rims

## FIRST...

The design teams created an initial sketch for the awesome machine they wanted to create.

Fully articulated four-wheel steering

Working boom and bucket

Equipped with a mapping drone

## DID YOU KNOW...

The 4 basic LEGO® Technic® components are: Axles, beams, gears and pegs